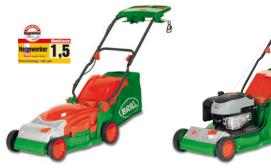

### **BRILL evolution – the (R)evolution from BRILL**

This is what it

Superior technology, convenient handling, dynamic design

BRILL evolution sets new standards in lawn mower technology. Innovative technology and functional

design were the decisive factors in the development of

the evolution series. The revolutionary space-saving

concept is optimally tailored to today's requirements. When positioned upright, the evolution finds room in the smallest of spaces. The patented dual channel air

The evolution petrol mower is equipped with a special

tank system, so that it can also be stored upright in a

filled state. Particularly pleasing is the low weight of

the petrol mowers. They only weigh slightly more than

comparable electrical appliances. In this way mowing

stands for!

system guarantees a perfect cut.

OUTION

lawns becomes fun!

Steelline

Hattrick

Cylinde